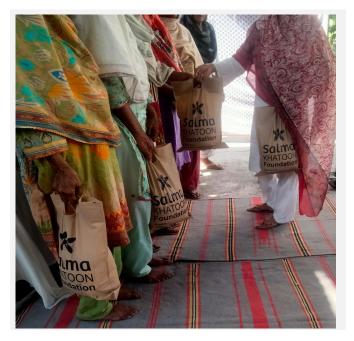

## Ration Distribution

The Salma Khatoon Foundation actively runs a monthly ration drive, distributing essential household groceries like flour, rice, sugar, cooking oil, and lentils to underprivileged families. This ongoing initiative is dedicated to alleviating food insecurity and ensuring families have reliable access to nutritious staples for their daily needs.

RATION PACKET 1149 Distributed TOTAL EXPENDITURE PKR 1,12,0530 USD 4,001