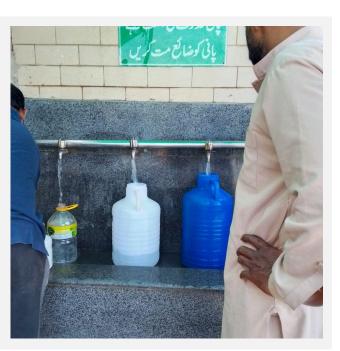

## Drinking Water Distribution Statistics

At the Salma Khatoon Foundation, we believe that clean drinking water is a fundamental human right. Our initiative is dedicated to providing consistent access to safe drinking water for communities in need. By setting up distribution points and installing advanced filtration systems, we deliver clean water to underserved areas, improving health and well-being.

Our mission is to quench the thirst of those in need, one drop at a time.

CLEAN DRINKING WATER PROVIDED TO APPROXIMATELY

> ZUUU Families

TOTAL OPERATIONAL COST PKR 40,000 USD 142