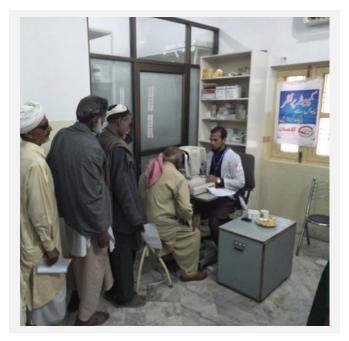

# SKF Healthcare Statistics

The SKF is dedicated to empowering women, children, and families through its healthcare initiatives. By providing free medical services, essential medications, and support, we strive to meet the unique needs of vulnerable communities. With a focus on maternal health, child wellness, and family care, the foundation serves as a lifeline, promoting health and hope for a brighter future.

PATIENTS 872 Attended

TOTAL EXPENDITURE PKR 9,82,070 USD 3,507 COST PER PATIENT PKR 1,126 USD 4.00