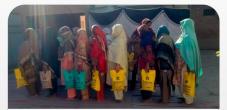

## Ration Distribution

The Salma Khatoon Foundation actively runs a monthly ration drive, distributing essential household groceries like flour, rice, sugar, cooking oil, and lentils to underprivileged families. This ongoing initiative is dedicated to alleviating food insecurity and ensuring families have reliable access to nutritious staples for their daily needs.

RATION PACKET 1149 Distributed TOTAL EXPENDITURE PKR 1,12,0530 USD 4,001