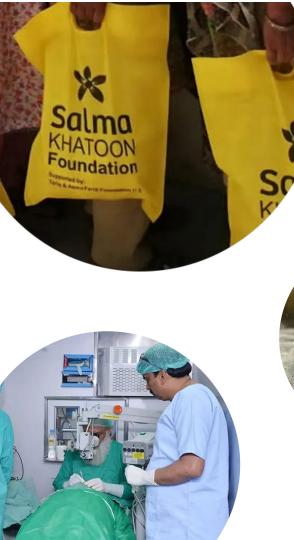

## **SKF Eye Camp**

A Free Eye-Camp was conducted on 22nd December 2024, where 362 patients were attended, including 37 Cataract surgeries. The entire event, including the surgeries, eyeglasses, medicines, transport, and staff, was organized through the collaboration of Al-Ehsan Welfare Trust Eye Hospital and Salma Khatoon Foundation.

#### PATIENTS

362

Attended

#### **CATARACT SURGERIES**

37

Performed

total cost PKR 8,44,686

USD 3,016